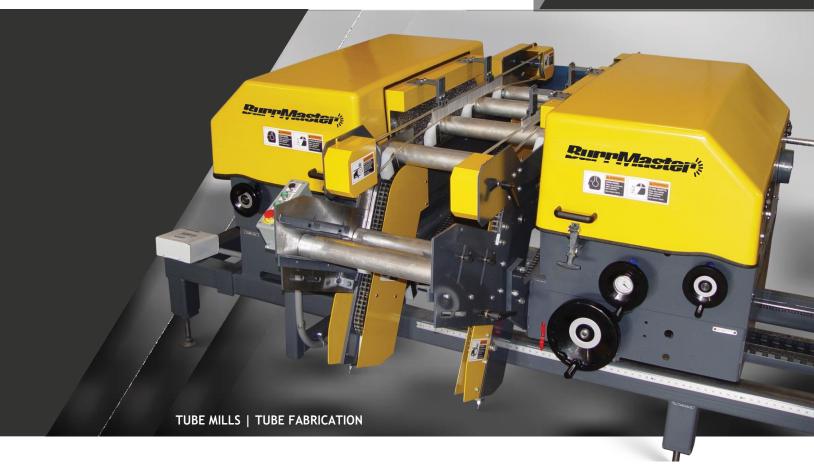

## **Double End Tube Deburring**

Trusted since 1971 by engineers, maintenance, and production leaders

THOUSANDS SOLD WORLDWIDE. USED BY TUBE MILLS AND TUBE FABRICATORS TO DEBURR TUBE ENDS FOLLOWING THEIR CUTTING PROCESS.

## **Double End Tube Deburring**

Automatically and simultaneously removes burrs on the OD and ID of both tube ends. Tube length changeovers typically done in 2 minutes or less.

## \*DIMENSIONS SHOWN IN INCHES FOR MODEL 2-120

Burrmaster double end deburring machines have one fixed head and one movable head to adjust for length requirements. Easy setup and high production rates allow the machine to be used in-line or off-line as needed.