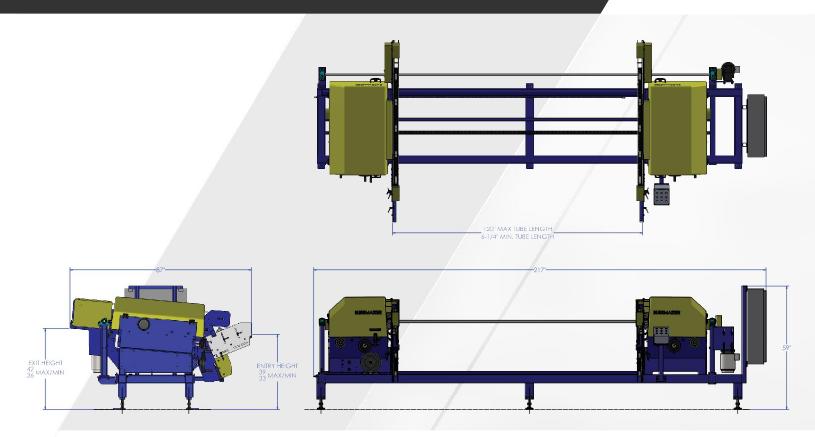

## \*DIMENSIONS SHOWN IN INCHES FOR MODEL 2-120

Burrmaster double end deburring machines have one fixed head and one movable head to adjust for length requirements. Easy setup and high production rates allow the machine to be used in-line or off-line as needed.

| Burrmaster   | Min OD | Max OD | Max<br>Square | Min<br>Length | Max<br>Length | Brush<br>OD | Brush<br>Length |
|--------------|--------|--------|---------------|---------------|---------------|-------------|-----------------|
| Model 05     | 0.125" | 1.75"  | 1"            | 3.75"         | 120"          | 12"         | 12"             |
| Model 05 STR | 0.375" | 3"     | 2"            | 3.75"         | 120"          | 12"         | 18"             |
| Model 8      | 0.500" | 3"     | N/A           | 1.50"         | 40"           | 12"         | 18"             |
| Model 2      | 0.500" | 3.50"  | 2.50"         | 6"            | 120"          | 12"         | 24"             |
| Model 2 STR  | 0.750" | 5"     | 3"            | 8"            | 120"          | 14"         | 30"             |
| Model 3      | 1"     | 6"     | 4"            | 10"           | 120"          | 16"         | 42"             |